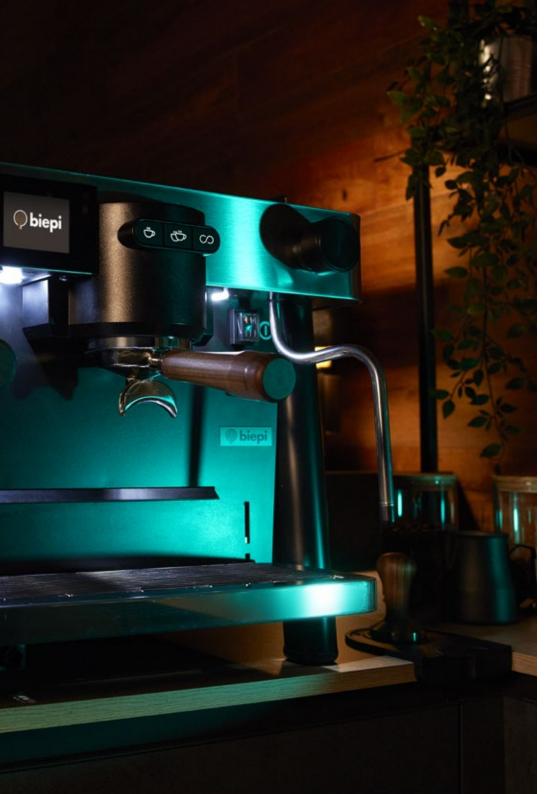

#### **Design**

Designed by WhyNot
Design studio, Uptown is
an elegant machine with a
modern look, thanks to the
combination of brushed
stainless steel and wood
side panels\* with the matte
black body.