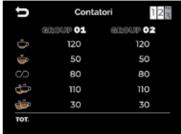

#### Boiler temperature setting

Dispensed coffee counters

Switch on and stand-by programming

Cleaning and maintenance programming