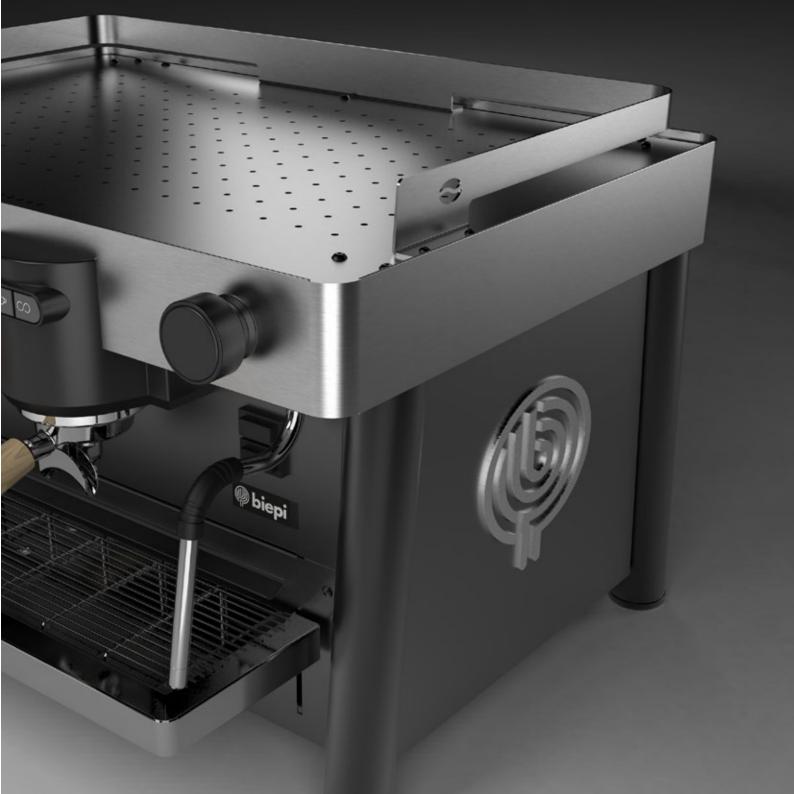

#### Main features

All-in-one traditional and tall cup version through adjustable tray.

Lighting of work area for maximum visibility.

Independent brew groups can be set at different temperatures (only Uptown Pro)

Remarkable energy saving thanks to the insulated boiler.

Cold-touch steam wands.

Energy-saving ECO setting.

Electronical setting of the boiler temperature.

#### **Design**

Designed by WhyNot
Design studio, Uptown is
an elegant machine with a
modern look, thanks to the
combination of brushed
stainless steel and wood
side panels\* with the matte
black body.