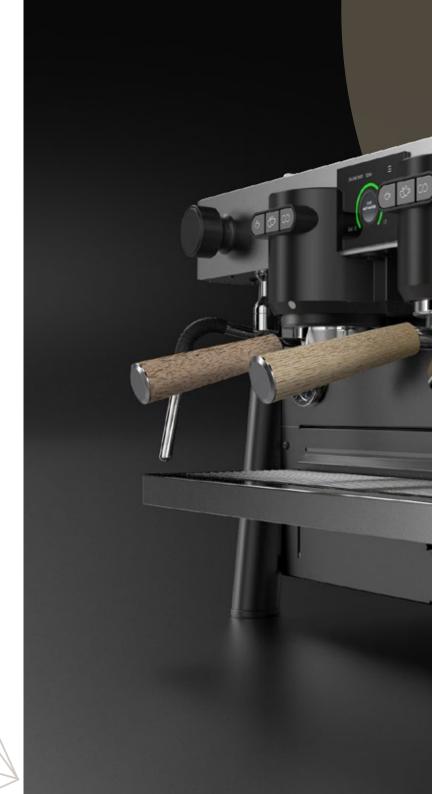

#### **Design**

Designed by WhyNot
Design studio, Uptown is
an elegant machine with a
modern look, thanks to the
combination of brushed
stainless steel and wood
side panels\* with the matte
black body.

The 3M™ DI-NOC Dry Wood Matte adhesive finish ensures excellent resistance to stains, abrasion, wear and tear, and mould. DI-NOC finishes are CE branded according to the 8g/106/EEC construction products directive and tested according to the EN 15102: 2008 decorative wallcoverings standard. The "Dry Wood Matte" family faithfully reinterprets the tactile qualities of wood in a completely natural way. Does not contain real wood.