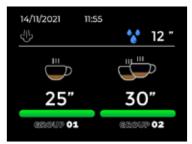

f coffee and hot beverages, we are constantly developing new products, all entirely made in-house at our company headquarters in Italy.

Our flexibility and experience allow us to adapt our machines to all needs, always guaranteeing the desired result.

In line with our commitment to ongoing innovation, we hold numerous patents for innovative systems that improve the functioning of our machines and facilitate the work of baristas, coffee roasters and wholesalers.

All BIEPI products are guaranteed and certified.

Designed and constructed in Italy

## **UPTOWN PRO**

Automatic professional espresso machine with independent brew groups.















# **UPTOWN Elegance and Tradition**

Professional espresso machine with two or three brew groups.



# **Display** features

#### Shot timer



### Programmable pre-infusion times



#### Boiler temperature setting









Dispensed coffee counters



Switch on and stand-by programming



Cleaning and maintenance programming





#### Main features



All-in-one traditional and tall cup version through adjustable tray.



Lighting of work area for maximum visibility.



Independent brew groups can be set at different temperatures (only Uptown Pro)



Remarkable energy saving thanks to the insulated boiler.



Cold-touch steam wands.



Energy-saving ECO setting.



Electronical setting of the boiler temperature.



#### **Design**

Designed by WhyNot
Design studio, Uptown is
an elegant machine with a
modern look, thanks to the
combination of brushed
stainless steel and wood
side panels\* with the matte
black body.



The 3M™ DI