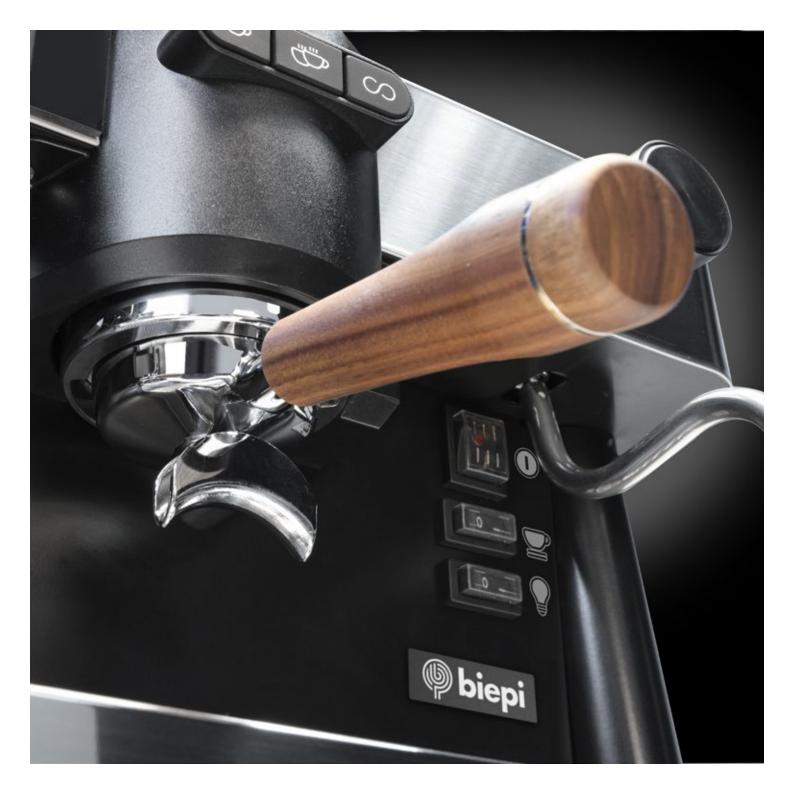

#### **Design**

Designed by WhyNot
Design studio, Uptown is
an elegant machine with a
modern look, thanks to the
combination of brushed
stainless steel and wood
side panels\* with the matte
black body.

The 3M™ DI-NOC Dry Wood Matte adhesive finish ensures excellent resistance to stains, abrasion, wear and tear, and mould. DI-NOC finishes are CE branded according to the 8g/106/EEC construction products directive and tested according to the EN 15102: 2008 decorative wallcoverings standard. The "Dry Wood Matte" family faithfully reinterprets the tactile qualities of wood in a completely natural way. Does not contain real wood.