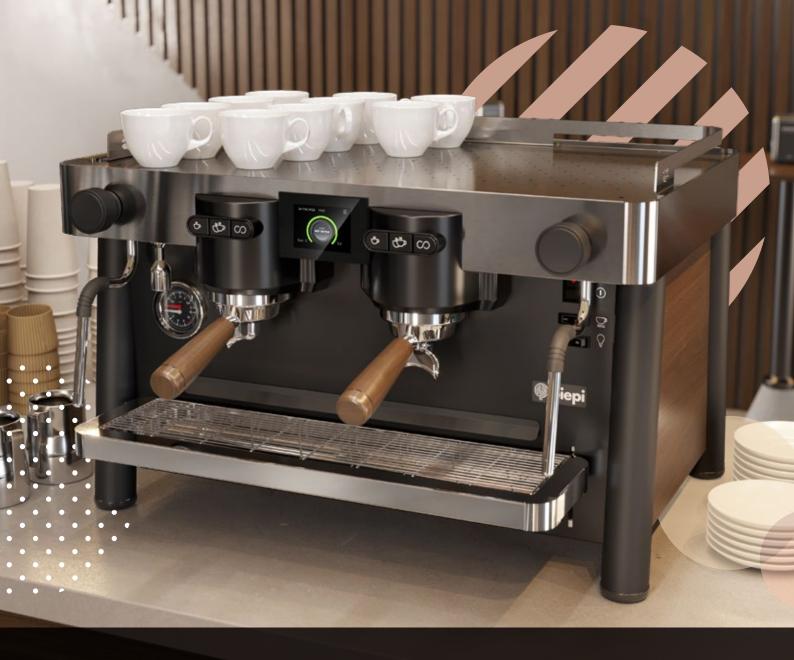

# **UPTOWN Elegance and Tradition**

Professional espresso machine with two or three brew groups.

# **Display** features

#### Main features

All-in-one traditional and tall cup version through adjustable tray.

Lighting of work area for maximum visibility.

Independent brew groups can be set at different temperatures (only Uptown Pro)

#### **Design**

Designed by WhyNot
Design studio, Uptown is
an elegant machine with a
modern look, thanks to the
combination of brushed
stainless steel and wood
side panels\* with the matte
black body.