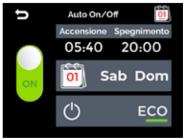

# **Display** features

#### Boiler temperature setting

Dispensed coffee counters

Switch on and stand-by programming

Cleaning and maintenance programming