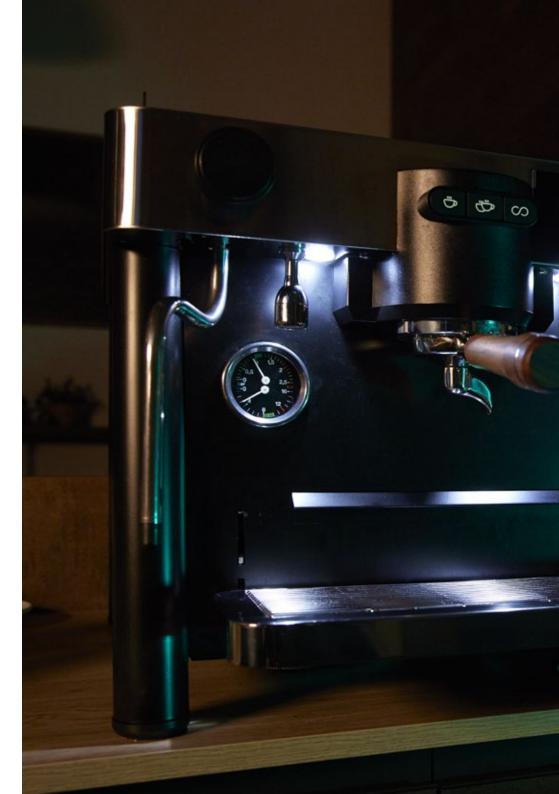

#### Main features

All-in-one traditional and tall cup version through adjustable tray.

Lighting of work area for maximum visibility.

Independent brew groups can be set at different temperatures (only Uptown Pro)

#### **Design**

Designed by WhyNot
Design studio, Uptown is
an elegant machine with a
modern look, thanks to the
combination of brushed
stainless steel and wood
side panels\* with the matte
black body.