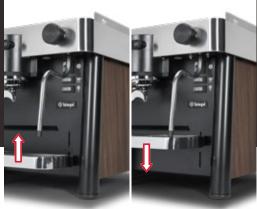

#### Main features

All-in-one traditional and tall cup version through adjustable tray.

Lighting of work area for maximum visibility.

Independent brew groups can be set at different temperatures (only Uptown Pro)