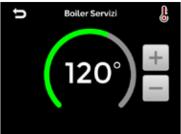

#### Boiler temperature setting

Dispensed coffee counters

Switch on and stand-by programming

Cleaning and maintenance programming

Remarkable energy saving thanks to the insulated boiler.

Cold-touch steam wands.

Energy-saving ECO setting.

Electronical setting of the boiler temperature.