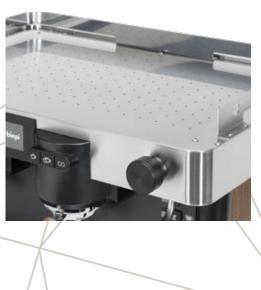

#### Main features

All-in-one traditional and tall cup version through adjustable tray.

Lighting of work area for maximum visibility.

Independent brew groups can be set at different temperatures (only Uptown Pro)

Remarkable energy saving thanks to the insulated boiler.

Cold-touch steam wands.

Energy-saving ECO setting.

Electronical setting of the boiler temperature.