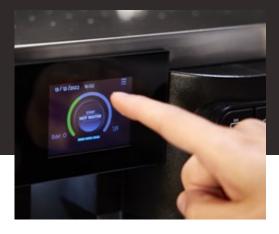

# **Display** features

#### Shot timer

### Programmable pre-infusion times

#### Boiler temperature setting

Dispensed coffee counters

Switch on and stand-by programming

Cleaning and maintenance programming