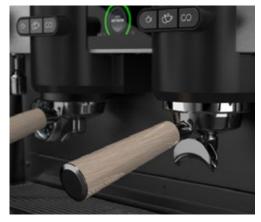

# **Display** features

#### Main features

All-in-one traditional and tall cup version through adjustable tray.

Lighting of work area for maximum visibility.

Independent brew groups can be set at different temperatures (only Uptown Pro)

#### **Design**

Designed by WhyNot
Design studio, Uptown is
an elegant machine with a
modern look, thanks to the
combination of brushed
stainless steel and wood
side panels\* with the matte
black body.