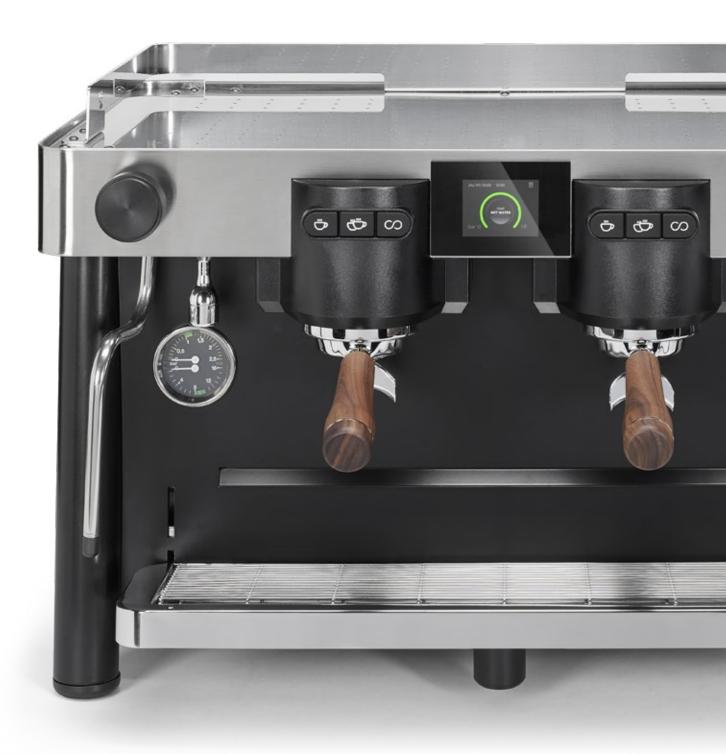

# **Display** features

#### Shot timer

### Programmable pre-infusion times

#### Boiler temperature setting

Dispensed coffee counters

Switch on and stand-by programming

Cleaning and maintenance programming