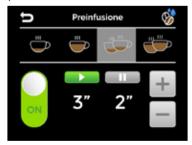

tantly developing new products, all entirely made in-house at our company headquarters in Italy.

Our flexibility and experience allow us to adapt our machines to all needs, always guaranteeing the desired result.

In line with our commitment to ongoing innovation, we hold numerous patents for innovative systems that improve the functioning of our machines and facilitate the work of baristas, coffee roasters and wholesalers.

All BIEPI products are guaranteed and certified.

Designed and constructed in Italy

## **UPTOWN PRO**

Automatic professional espresso machine with independent brew groups.















# **UPTOWN Elegance and Tradition**

Professional espresso machine with two or three brew groups.



# **Display** features

#### Shot timer



### Programmable pre-infusion times



#### Boiler temperature setting









Dispensed coffee counters



Switch on and stand-by programming



Cleaning and maintenance programming





#### Main features



All-in-one traditional and tall cup version through adjustable tray.



Lighting of work area for maximum visibility.



Independent brew groups can be set at different temperatures (only Uptown Pro)



Remarkable energy saving thanks to the insulated boiler.



Cold-touch steam wands.



Energy-saving ECO setting.



Electronical setting of the boiler temperature.



#### **Design**

Designed by WhyNot
Design studio, Uptown is
an elegant machine with a
modern look, thanks to the
combination of brushed
stainless steel and wood
side panels\* with the matte
black body.



The 3M™ DI-NOC Dry Wood Matte adhesive finish ens