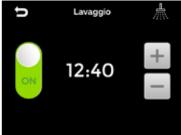

# **Display** features

#### Boiler temperature setting

Dispensed coffee counters

Switch on and stand-by programming

Cleaning and maintenance programming