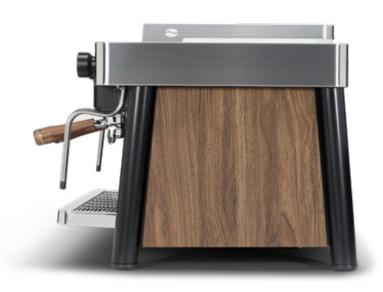

#### **Design**

Designed by WhyNot
Design studio, Uptown is
an elegant machine with a
modern look, thanks to the
combination of brushed
stainless steel and wood
side panels\* with the matte
black body.

The 3M™ DI-NOC Dry Wood Matte adhesive finish ensures excellent resistance to stains, abrasion, wear and tear, and mould. DI-NOC finishes are CE branded according to the 8g/106/EEC construction products directive and tested according to the EN 15102: 2008 decorative wallcoverings standard. The "Dry Wood Matte" family faithfully reinterprets the tactile qualities of wood in a completely natural way. Does not contain real wood.