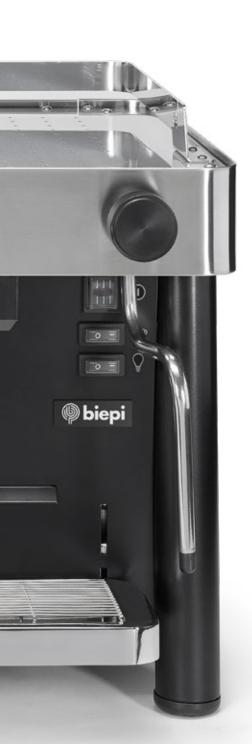

#### Main features

All-in-one traditional and tall cup version through adjustable tray.

Lighting of work area for maximum visibility.

Independent brew groups can be set at different temperatures (only Uptown Pro)

Remarkable energy saving thanks to the insulated boiler.

Cold-touch steam wands.

Energy-saving ECO setting.

Electronical setting of the boiler temperature.